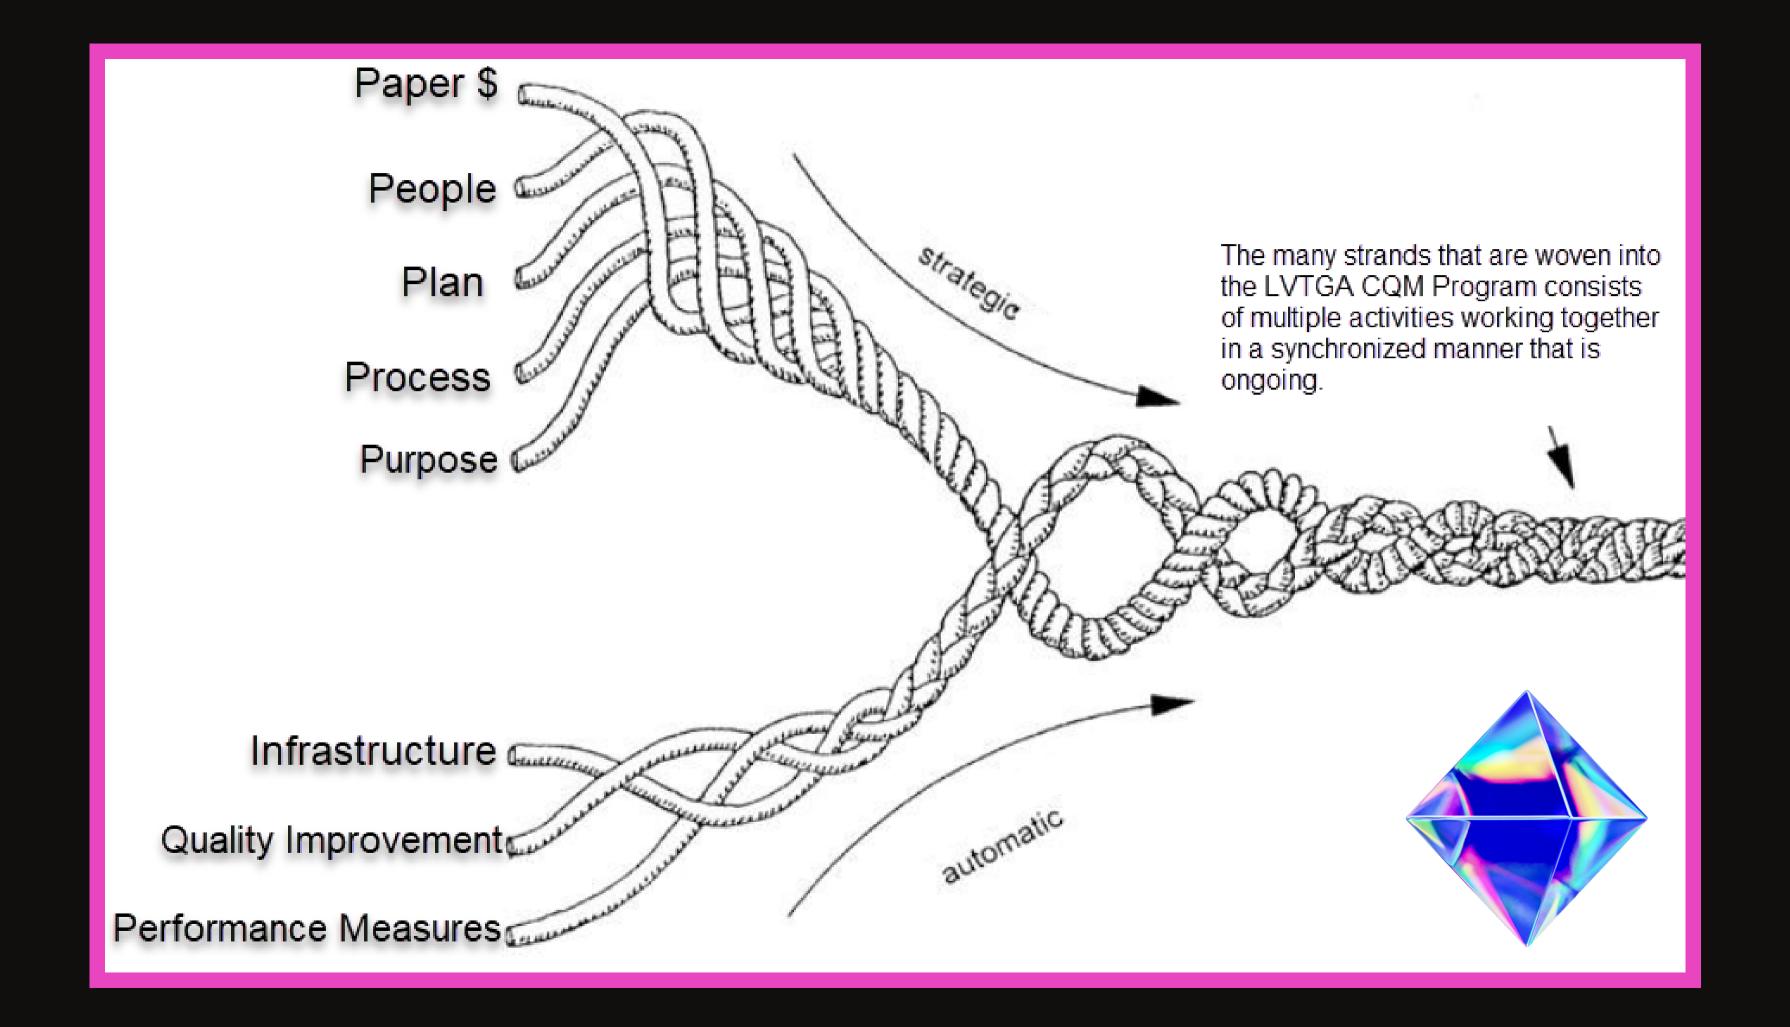

## Clinical Quality Management Plan CY2023

- Our plan is a "living document"
- Outlines the CQM infrastructure, goals, activities, evaluation and action steps were are spearheading for the year
- Guiding document and resource for all the work we do
- Timelines in this document communicate when deliverables are due, so our providers have ample time to plan ahead and submit thier best work