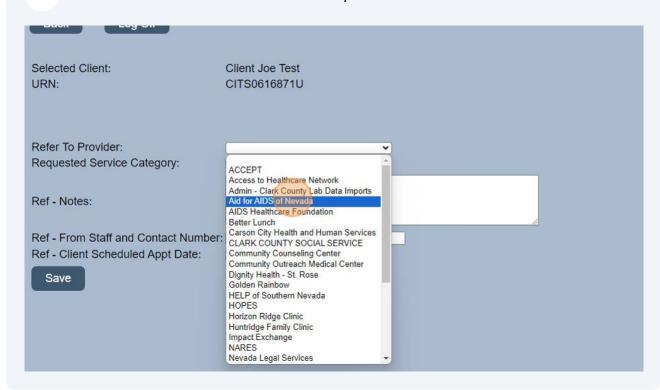

16871U URN County Clar Address Residence: 101 Palos Verdes Henderson, NV 89014 Clark MSG OK Sec Phone 121-212-1111 Phone Common Notes RW Elig - Brand New app from 11/3/2023 to 05/31/2024 RGomez UMCWellness **Eligibility Information** Not Eligible Eligibility Status Status End Date 12/31/2023 Ineligible Reason Start Date Upcoming Renewal Renewal Due Date Household Income 0.00 Household FPL Household Size Client FPL Client Income Ending the Epidemic Eligible **Client Level Data** White Male Male Race Ethnicity Gender Birth Gender Risk Category Not Reported or Not Identified Housing Status Stable/Permanent MAI Eligible Primary Ins Secondary Date HIV Status HIV-positive (not AIDS) HIV Date 1/1/2023 AIDS Date View Fligibility Notes





### **12** Select "Refer To Provider" from the dropdown.



### 13 Next select the "Requested Service Category" from the dropdown.



## **14** Add a Referral Note to the receiving agency.



## Add your name and contact phone number under "Ref - From Staff and Contact Number"



### 16 Click here to enter the client scheduled appointment date.



#### 17 Click "Save"



## 























#### 30 Click "Referrals" Annual Review Las Vegas, NV 89179 702-999-5858 Contact Information Case Notes Custom Forms Vital Signs Race/Ethnicity American Indian, Hispanic (Other) Hospital Admissions Medications HIV Risk Factors Heterosexual Labs Screenings Screening Labs Vital and Enrollment Status Vital Status: Alive Current Status: Active Immunizations Diagnoses Eligibility Not Eligible for Ryan White Sharing Requests Referrals HIV-positive (not AIDS)