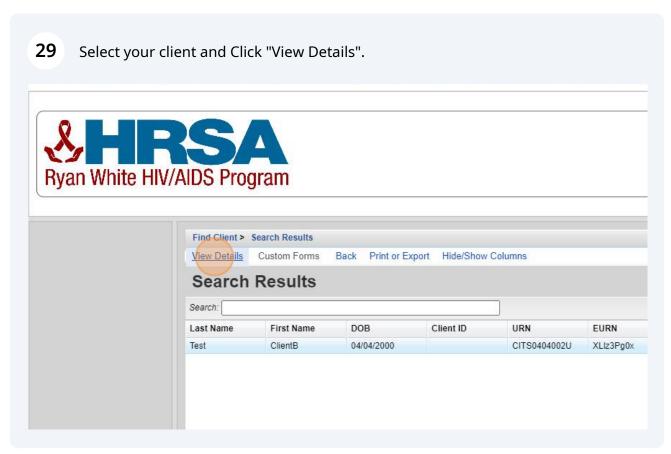

# Accessing and Managing Service Referrals in RWISE

This guide provides step-by-step instructions on how to access and manage service referrals in RWISE. It explains how to navigate the system, view referral details, create new referrals, attach documents, and delete incorrect referrals. By following these steps, users can efficiently handle and track service referrals within RWISE and RWISE Viewer.