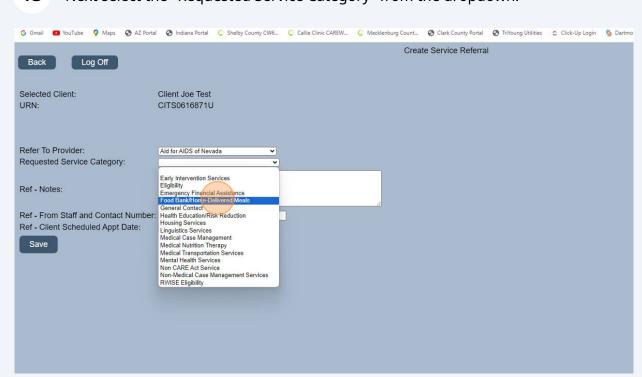

9014 Clark MSG OK Sec Phone 121-212-1111 Phone Common Notes RW Elig - Brand New app from 11/3/2023 to 05/31/2024 RGomez UMCWellness **Eligibility Information** Not Eligible Eligibility Status Status End Date 12/31/2023 Ineligible Reason Start Date Upcoming Renewal Renewal Due Date Household Income 0.00 Household FPL Household Size Client FPL Client Income Ending the Epidemic Eligible **Client Level Data** White Male Male Race Ethnicity Gender Birth Gender Risk Category Not Reported or Not Identified Housing Status Stable/Permanent MAI Eligible Primary Ins Secondary Date HIV Status HIV-positive (not AIDS) HIV Date 1/1/2023 AIDS Date View Fligibility Notes





### **12** Select "Refer To Provider" from the dropdown.



### 13 Next select the "Requested Service Category" from the dropdown.



## **14** Add a Referral Note to the receiving agency.



## Add your name and contact phone number under "Ref - From Staff and Contact Number"



### 16 Click here to enter the client scheduled appointment date.



#### 17 Click "Save"



## 























#### 30 Click "Referrals" Annual Review Las Vegas, NV 89179 702-999-5858 Contact Information Case Notes Custom Forms Vital Signs Race/Ethnicity American Indian, Hispanic (Other) Hospital Admissions Medications HIV Risk Factors Heterosexual Labs Screenings Screening Labs Vital and Enrollment Status Vital Status: Alive Current Status: Active Immunizations Diagnoses Eligibility Not Eligible for Ryan White Sharing Requests Referrals HIV-positive (not AIDS) HIV Date: 01/01/2011 **HIV Status** Relations Counseling and Testing Pregn