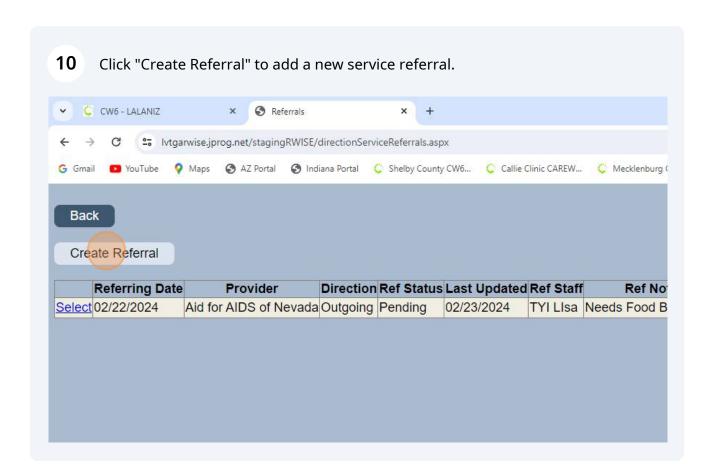

Service Referral Queue

Pending

Referral Age:

Load Referrals

1 Months
1 Months
1 Week

Load Referrals

A list of referrals matching the selected criteria will appear. "Select" to open the Service Referral or "Back" to return to the main menu.