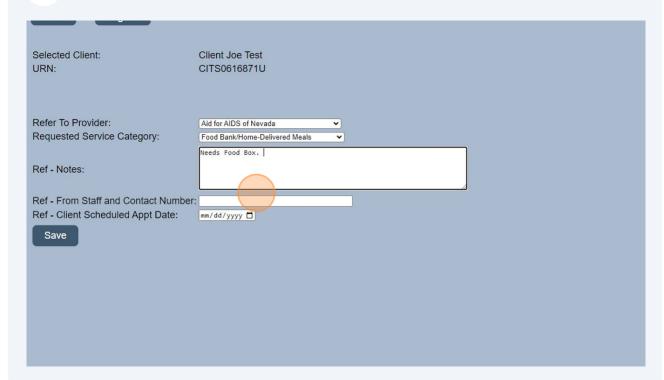

### **12** Select "Refer To Provider" from the dropdown.

### 13 Next select the "Requested Service Category" from the dropdown.

## **14** Add a Referral Note to the receiving agency.

## Add your name and contact phone number under "Ref - From Staff and Contact Number"

### 16 Click here to enter the client scheduled appointment date.

#### 17 Click "Save"