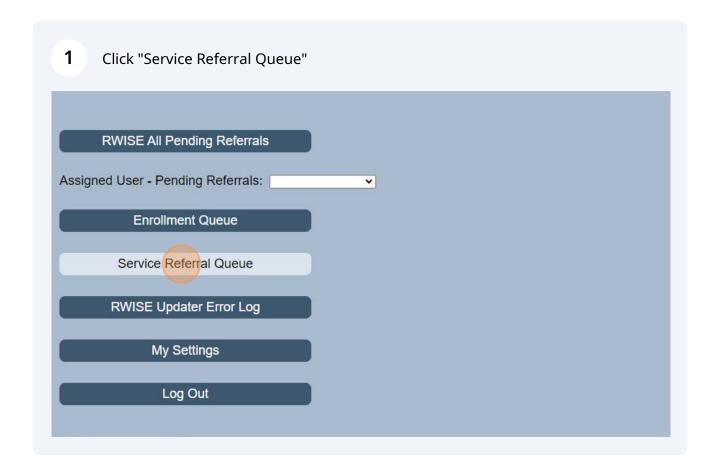

# Accessing and Managing Service Referrals in RWISE

This guide provides step-by-step instructions on how to access and manage service referrals in RWISE. It explains how to navigate the system, view referral details, create new referrals, attach documents, and delete incorrect referrals. By following these steps, users can efficiently handle and track service referrals within RWISE and RWISE Viewer.