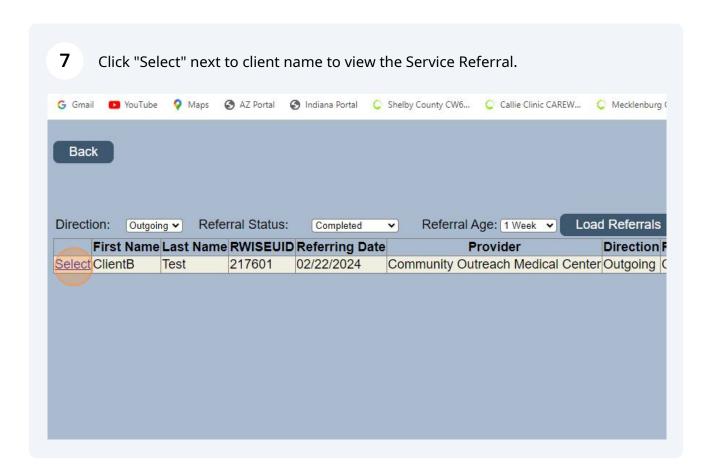

Service Referral Queue

Pending

Referral Age:

Load Referrals

1 Months
1 Months
1 Week

Load Referrals

A list of referrals matching the selected criteria will appear. "Select" to open the Service Referral or "Back" to return to the main menu.

8 Click "Back" to return to the Service Referral Queue. CW6 - LALANIZ × Modify Service Referral ± 0 ₺ 0  $\leftarrow \ \ \, \rightarrow \ \ \, \textbf{C} \quad \, \textbf{25} \ \, \text{Ivtgarwise.jprog.net/stagingRWISE/ModifyServiceReferral.aspx}$ G Gmail 💌 YouTube 💡 Maps 🗞 AZ Portal 🚷 Indiana Fortal 🕻 Shelby County CW6... 🖒 Callie Clinic CAREV... 🖒 Meddenburg Count... 🚱 Clark County Portal 🚷 TriYoung Utilities 💍 Click-Up Login 🐁 Dartmouth Hitchcoc... Back Log Off Selected Client: ClientB Test Refer To Provider: Service Category: Ref - From Staff and Contact Number: TYI LISA 602-802-8248 Ref - Client Scheduled Appt Date: 04/30/2024 Ref - Assigned Staff and Contact No: Comments: Completed Date: Attach Documents Save Content Attach Date Attach User File Type File Name Comment Select Example 02/22/2024 LALANIZ .pdf Sample Application1