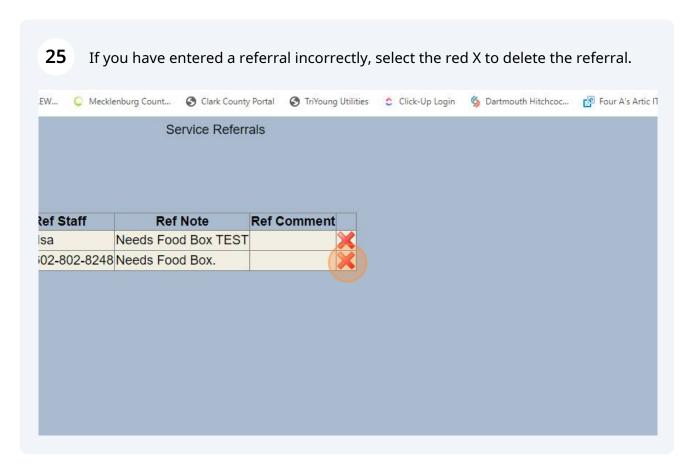

# Accessing and Managing Service Referrals in RWISE

This guide provides step-by-step instructions on how to access and manage service referrals in RWISE. It explains how to navigate the system, view referral details, create new referrals, attach documents, and delete incorrect referrals. By following these steps, users can efficiently handle and track service referrals within RWISE and RWISE Viewer.