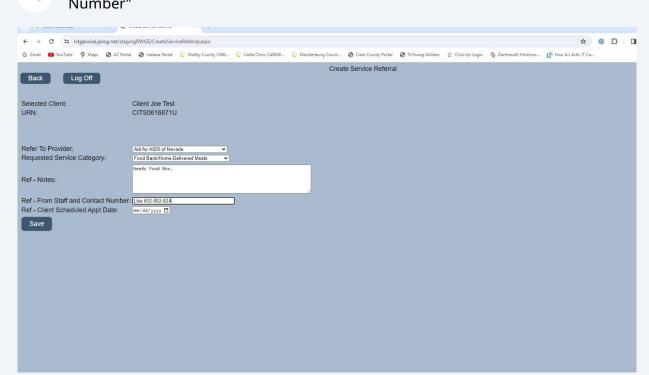

## Add your name and contact phone number under "Ref - From Staff and Contact Number"