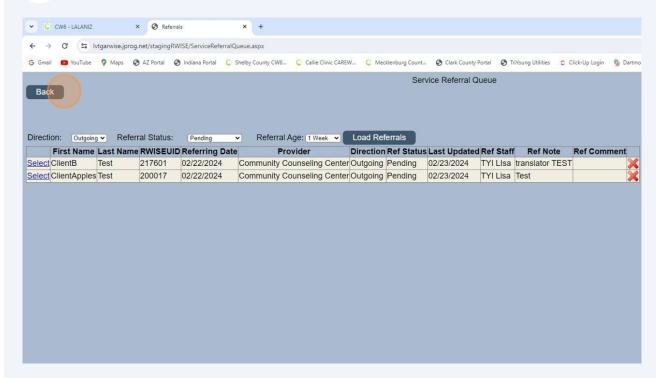

Service Referral Queue

Pending

Referral Age:

Load Referrals

1 Months
1 Months
1 Week

Load Referrals

A list of referrals matching the selected criteria will appear. "Select" to open the Service Referral or "Back" to return to the main menu.