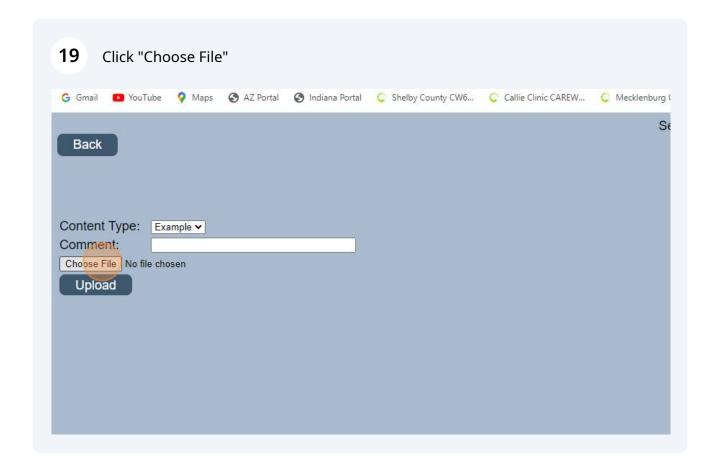

# Accessing and Managing Service Referrals in RWISE

This guide provides step-by-step instructions on how to access and manage service referrals in RWISE. It explains how to navigate the system, view referral details, create new referrals, attach documents, and delete incorrect referrals. By following these steps, users can efficiently handle and track service referrals within RWISE and RWISE Viewer.