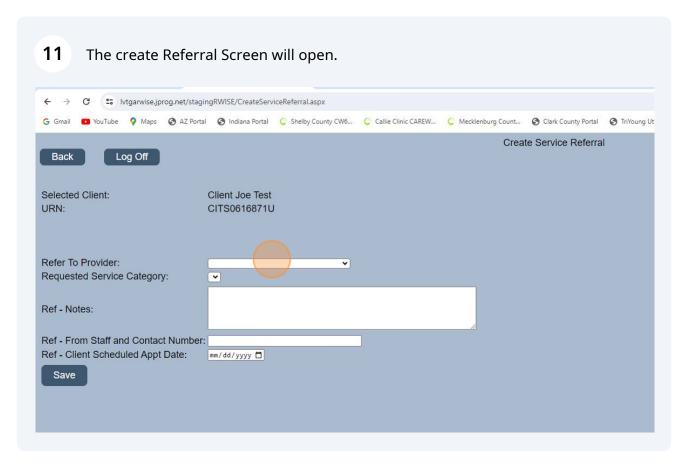

ils **Client Contact Information** Last Name Test AKA CITS0616871U URN County Clar Address Residence: 101 Palos Verdes Henderson, NV 89014 Clark MSG OK Sec Phone 121-212-1111 Phone Common Notes RW Elig - Brand New app from 11/3/2023 to 05/31/2024 RGomez UMCWellness **Eligibility Information** Not Eligible Eligibility Status Status End Date 12/31/2023 Ineligible Reason Start Date Upcoming Renewal Renewal Due Date Household Income 0.00 Household FPL Household Size Client FPL Client Income Ending the Epidemic Eligible **Client Level Data** White Male Male Race Ethnicity Gender Birth Gender Risk Category Not Reported or Not Identified Housing Status Stable/Permanent MAI Eligible Primary Ins Secondary Date HIV Status HIV-positive (not AIDS) HIV Date 1/1/2023 AIDS Date View Fligibility Notes





### **12** Select "Refer To Provider" from the dropdown.



### 13 Next select the "Requested Service Category" from the dropdown.



## **14** Add a Referral Note to the receiving agency.



## Add your name and contact phone number under "Ref - From Staff and Contact Number"



### 16 Click here to enter the client scheduled appointment date.



#### 17 Click "Save"



## 























#### 30 Click "Referrals" Annual Review Las Vegas, NV 89179 702-999-5858 Contact Information Case Notes Custom Forms Vital Signs Race/Ethnicity American Indian, Hispanic (Other) Hospital Admissions Medications HIV Risk Factors Heterosexual Labs Screenings Screening Labs Vital and Enrollment Status Vital Status: Alive Current Status: Active Immunizations Diagnoses Eligibility Not Eligible for Ry