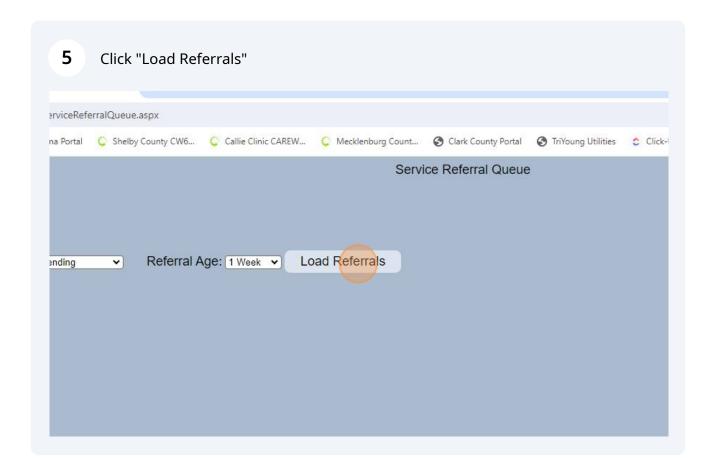

Rejected - The referral was declined.

Referral Age: Load Referrals

Completed

Lost to Follow up

Pending Rejected

Click "Referral Age" dropdown options which include the last "6 Months, ""3 Months", "1 Month" or "1 Week"

Service Referral Queue

Pending

Referral Age:

Load Referrals

1 Months
1 Months
1 Week

Load Referrals

A list of referrals matching the selected criteria will appear. "Select" to open the Service Referral or "Back" to return to the main menu.