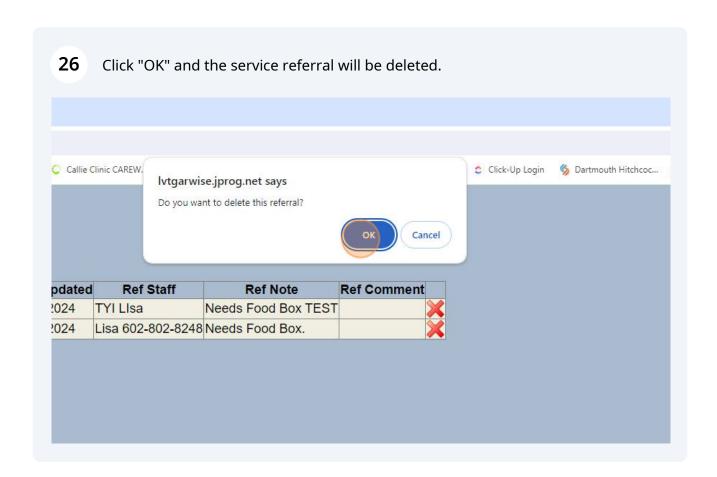

# Accessing and Managing Service Referrals in RWISE

This guide provides step-by-step instructions on how to access and manage service referrals in RWISE. It explains how to navigate the system, view referral details, create new referrals, attach documents, and delete incorrect referrals. By following these steps, users can efficiently handle and track service referrals within RWISE and RWISE Viewer.