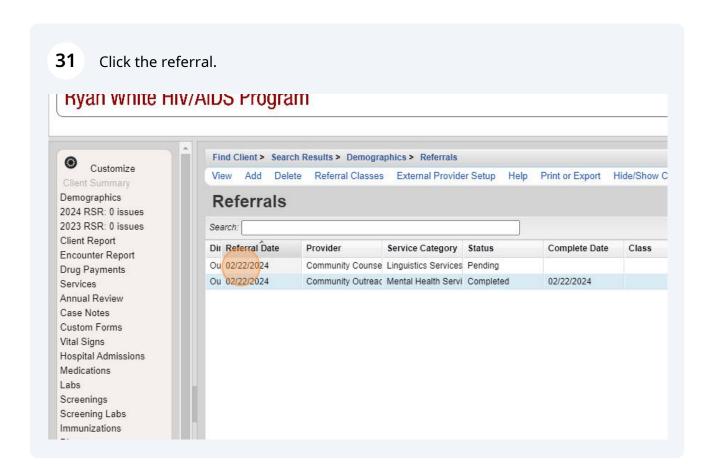

#### 30 Click "Referrals" Annual Review Las Vegas, NV 89179 702-999-5858 Contact Information Case Notes Custom Forms Vital Signs Race/Ethnicity American Indian, Hispanic (Other) Hospital Admissions Medications HIV Risk Factors Heterosexual Labs Screenings Screening Labs Vital and Enrollment Status Vital Status: Alive Current Status: Active Immunizations Diagnoses Eligibility Not Eligible for Ryan White Sharing Requests Referrals HIV-positive (not AIDS) HIV Date: 01/01/2011 **HIV Status** Relations Counseling and Testing Pregnancy History No description supplied Common Notes Orders Appointments Provider Notes No description supplied User Messages Search Change Details **Duplicate Client** Custom Tab 1 View or Edit the client's Custom Tab 1 information Performance Measure Status View or Edit the client's RWISE Eligibility View information RWISE Eligibility View Delete Client Class