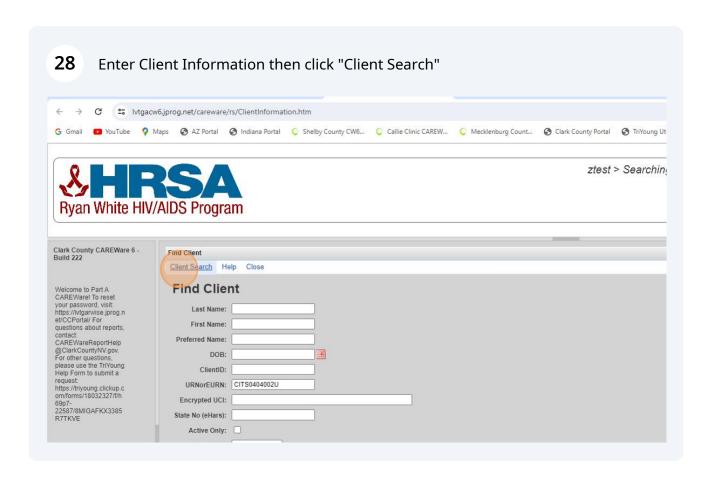

# Accessing and Managing Service Referrals in RWISE

This guide provides step-by-step instructions on how to access and manage service referrals in RWISE. It explains how to navigate the system, view referral details, create new referrals, attach documents, and delete incorrect referrals. By following these steps, users can efficiently handle and track service referrals within RWISE and RWISE Viewer.