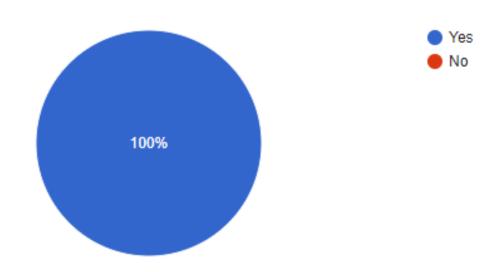

I How helpful are the real-life applications of the data analysis provided?

□ Сору

Have you applied any techniques or knowledge from the Lab Data Day sessions to your work?

When is the best time of day for you to attend a Lab Data Day session?