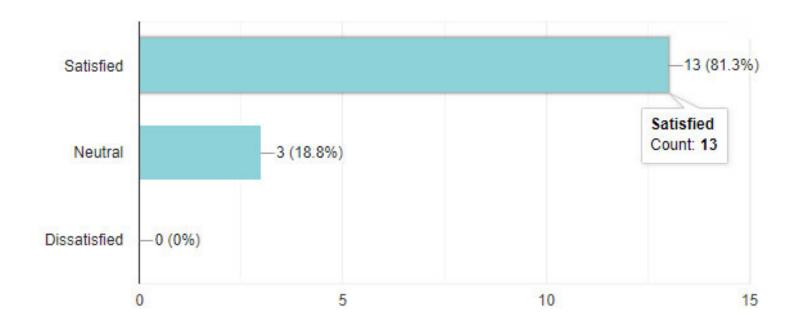

# LVTGA Ryan White Part A CQM Meeting

June 25, 2024

Kudos for completing the Lab Data Day Survey!

How satisfied are you with the overall experience of quarterly Lab Data Days?

Сору

How relevant is the content delivered on Lab Data Days in relation to your CQM work?