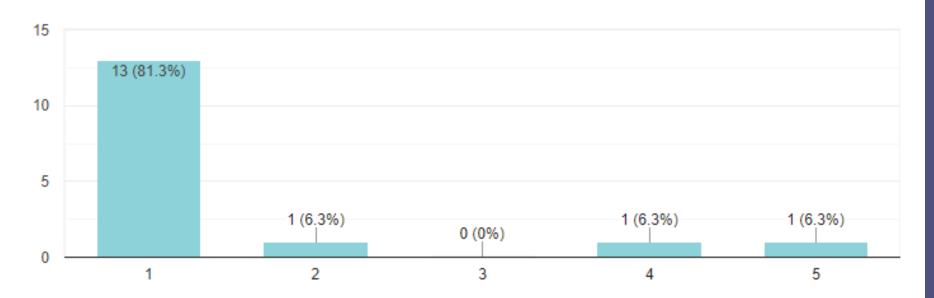

I How helpful are the real-life applications of the data analysis provided?

□ Сору

Have you applied any techniques or knowledge from the Lab Data Day sessions to your work?

When is the best time of day for you to attend a Lab Data Day session?