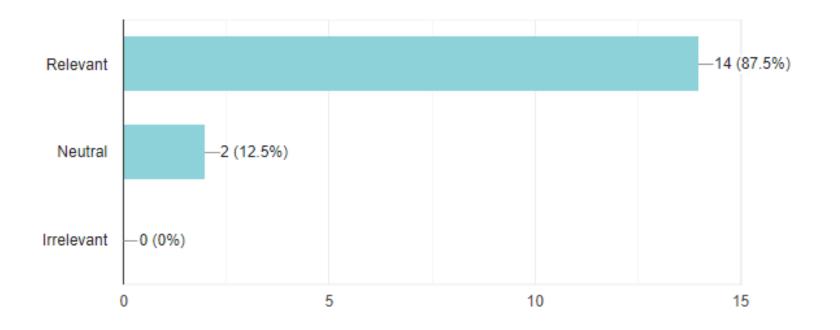

# LVTGA Ryan White Part A CQM Meeting

June 25, 2024

Kudos for completing the Lab Data Day Survey!

How satisfied are you with the overall experience of quarterly Lab Data Days?

Сору

How relevant is the content delivered on Lab Data Days in relation to your CQM work?