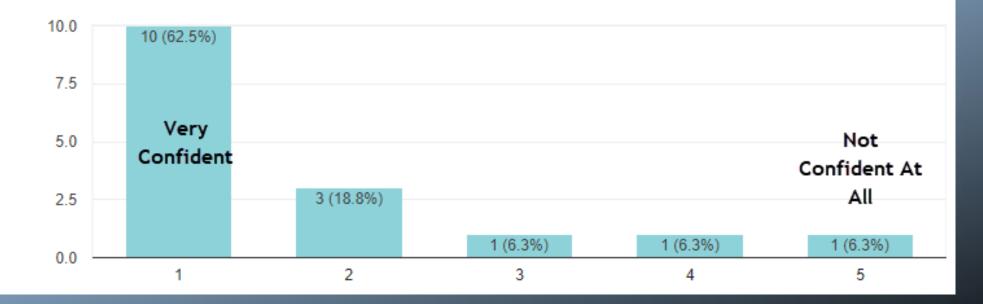

Сору

Сору

How confident do you feel in your ability to pull reports and data from CAREWare after attending a Lab Data Day session(s)?

How confident do you feel in your ability to analyze data after attending Lab Data Days?