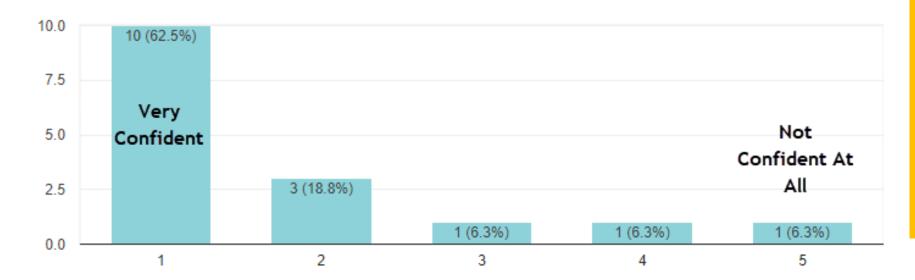

Сору

Сору

How confident do you feel in your ability to pull reports and data from CAREWare after attending a Lab Data Day session(s)?

How confident do you feel in your ability to analyze data after attending Lab Data Days?